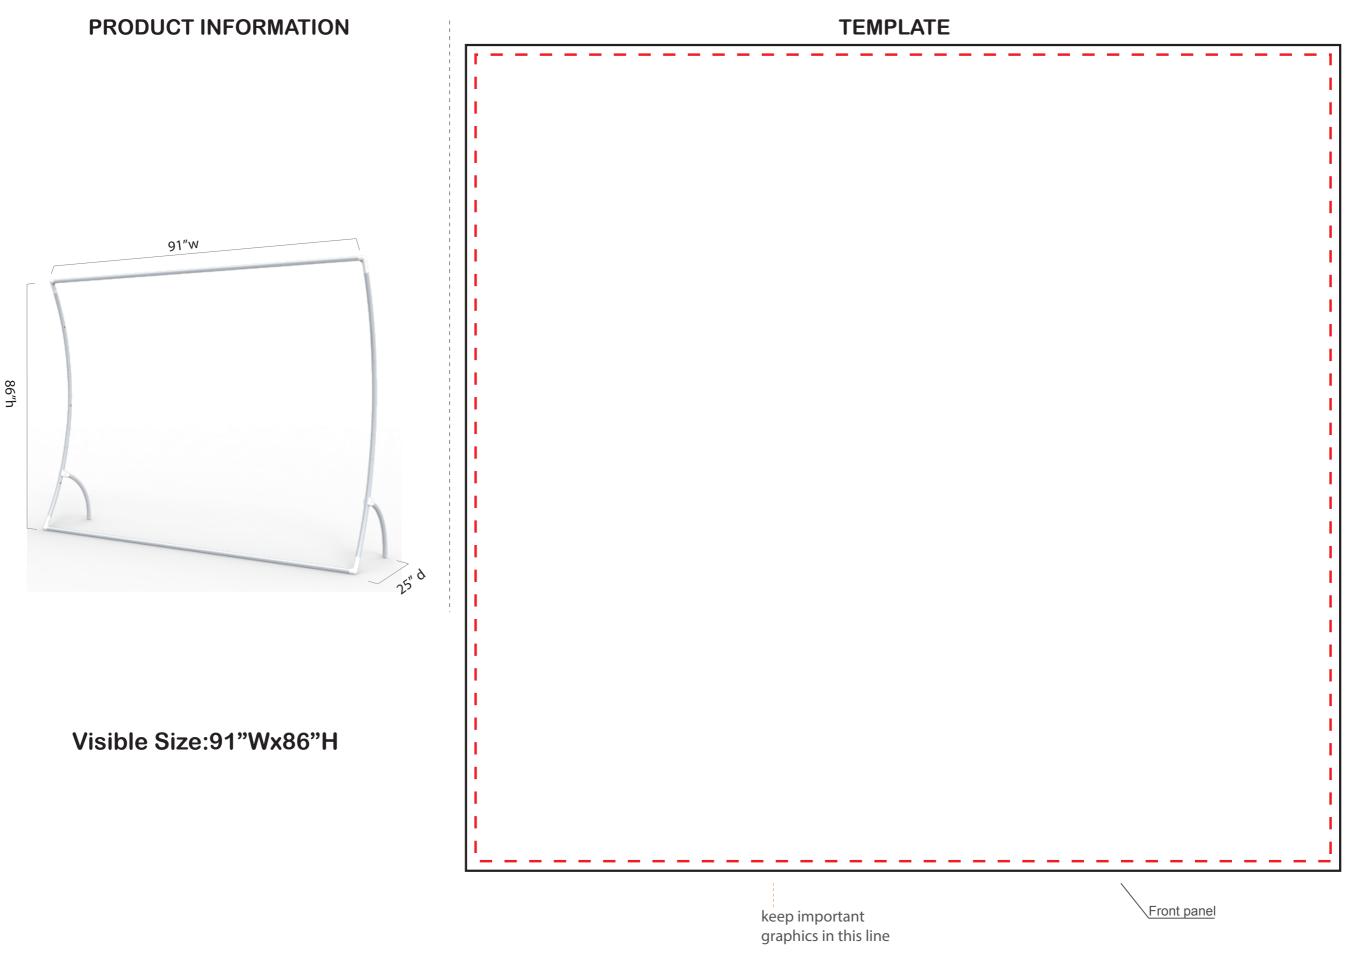

## **242-10A** (115"w x 86"h x 25"d )

Vector files: 10% scale or proportional to actual size All fonts must be outlined or converted to outlines. Any image placed in layout should be in CMYK mode, in at least 300 DPI (150 DPI minimum) resolution and must also be supplied separately. Please not that we are limited to using files that are 900 MB or less. Files which are too large to be emailed may be submitted at no charge, through wetransfer.com