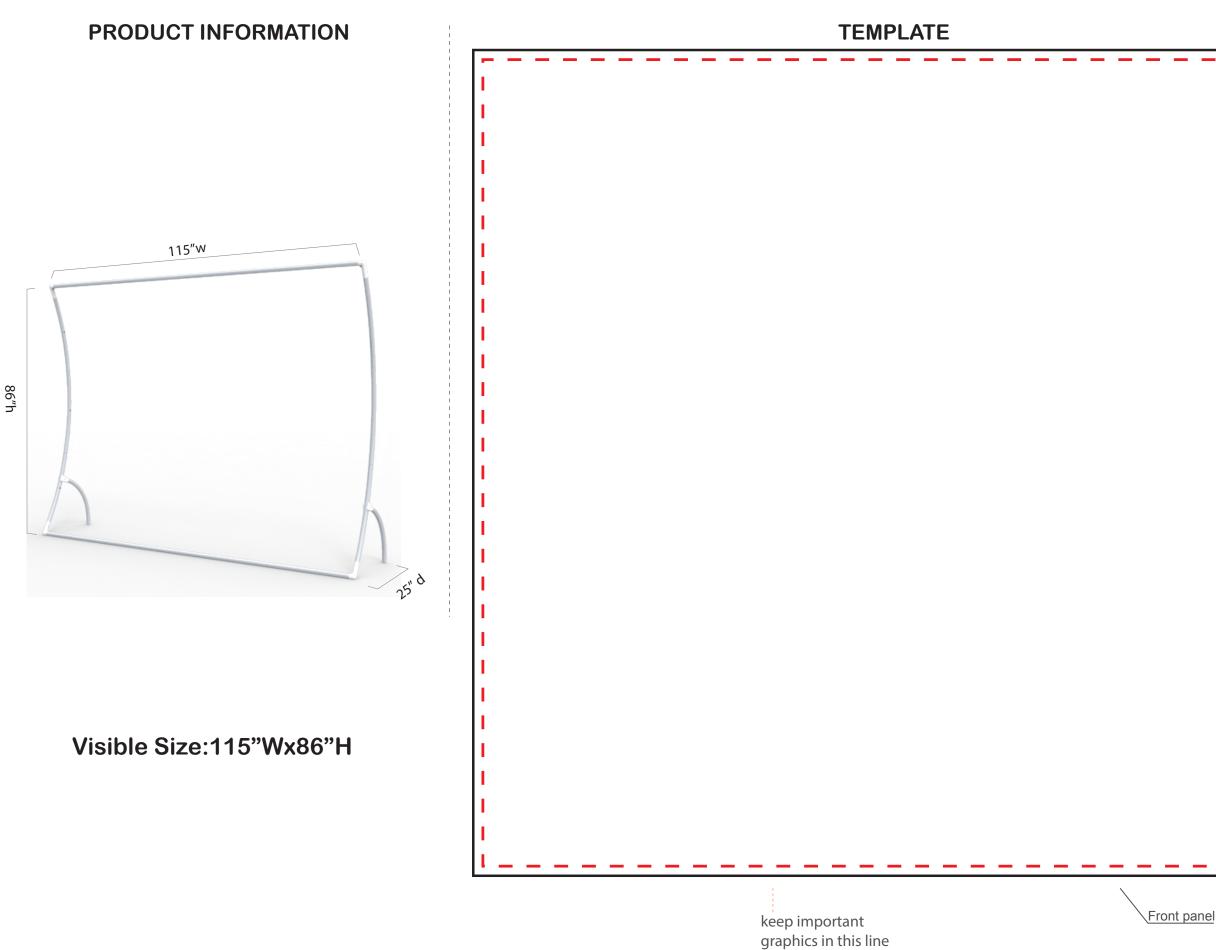

## **242-10A** (115"w x 86"h x 25"d )

Vector files: 10% scale or proportional to actual size All fonts must be outlined or converted to outlines. Any image placed in layout should be in CMYK mode, in at least 300 DPI (150 DPI minimum) resolution and must also be supplied separately. Please not that we are limited to using files that are 900 MB or less. Files which are too large to be emailed may be submitted at no charge, through wetransfer.com