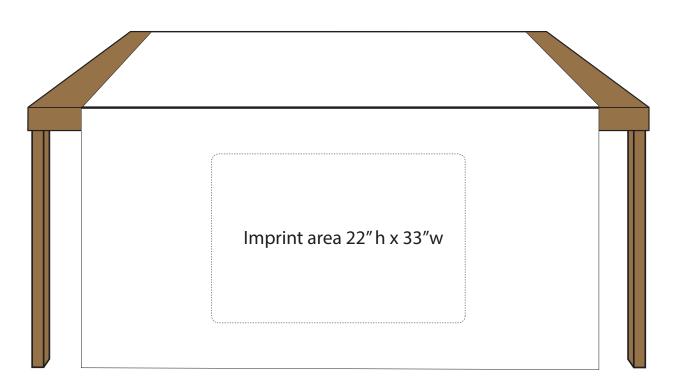

## Item # 114-630 /114-640

Art Requirements for Silk Screening

We accept MAC or PC versions of art.

All art must be Vector/original art, created in Adobe Illustrator Version CS6 or less, and saved as an .EPS or an .Al file, with all fonts converted to curves.

(Note: PDF files may be useable but must be reviewed first by our Art Dept. to assure quality)

Template set up at 8% scale