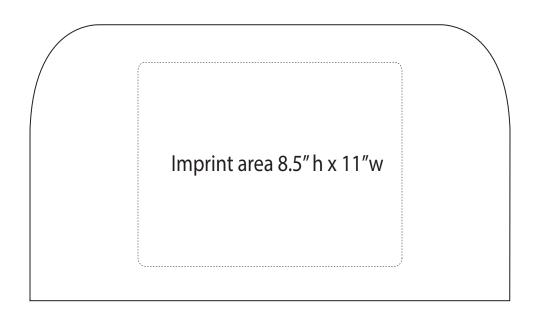

## Item # 711-3TP

Art Requirements for Silk Screening

We accept MAC or PC versions of art.

All art must be Vector/original art, created in Adobe Illustrator Version CS6 or less, and saved as an .EPS or an .Al file, with all fonts converted to curves.

(Note: PDF files may be useable but must be reviewed first by our Art Dept. to assure quality)

Template set up at 25% scale

Imprint area 8" h x 11"w