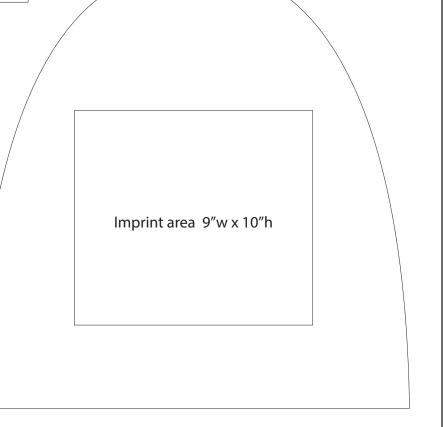

## Item # 713-3TP

Art Requirements for Silk Screening

We accept MAC or PC versions of art.

All art must be Vector/original art, created in Adobe Illustrator Version CS6 or less, and saved as an .EPS or an .Al file, with all fonts converted to curves.

(Note: PDF files may be useable but must be reviewed first by our Art Dept. to assure quality)

Template set up at 25% scale