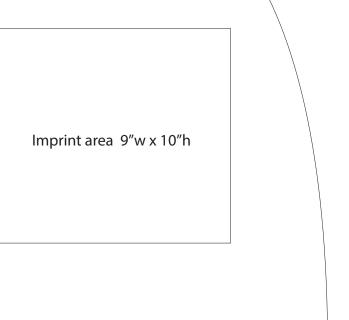

## Item # 713-1NP

Art Requirements for Silk Screening

We accept MAC or PC versions of art.

All art must be Vector/original art, created in Adobe Illustrator Version CS6 or less, and saved as an .EPS or an .Al file, with all fonts converted to curves.

(Note: PDF files may be useable but must be reviewed first by our Art Dept. to assure quality)

Template set up at 25% scale