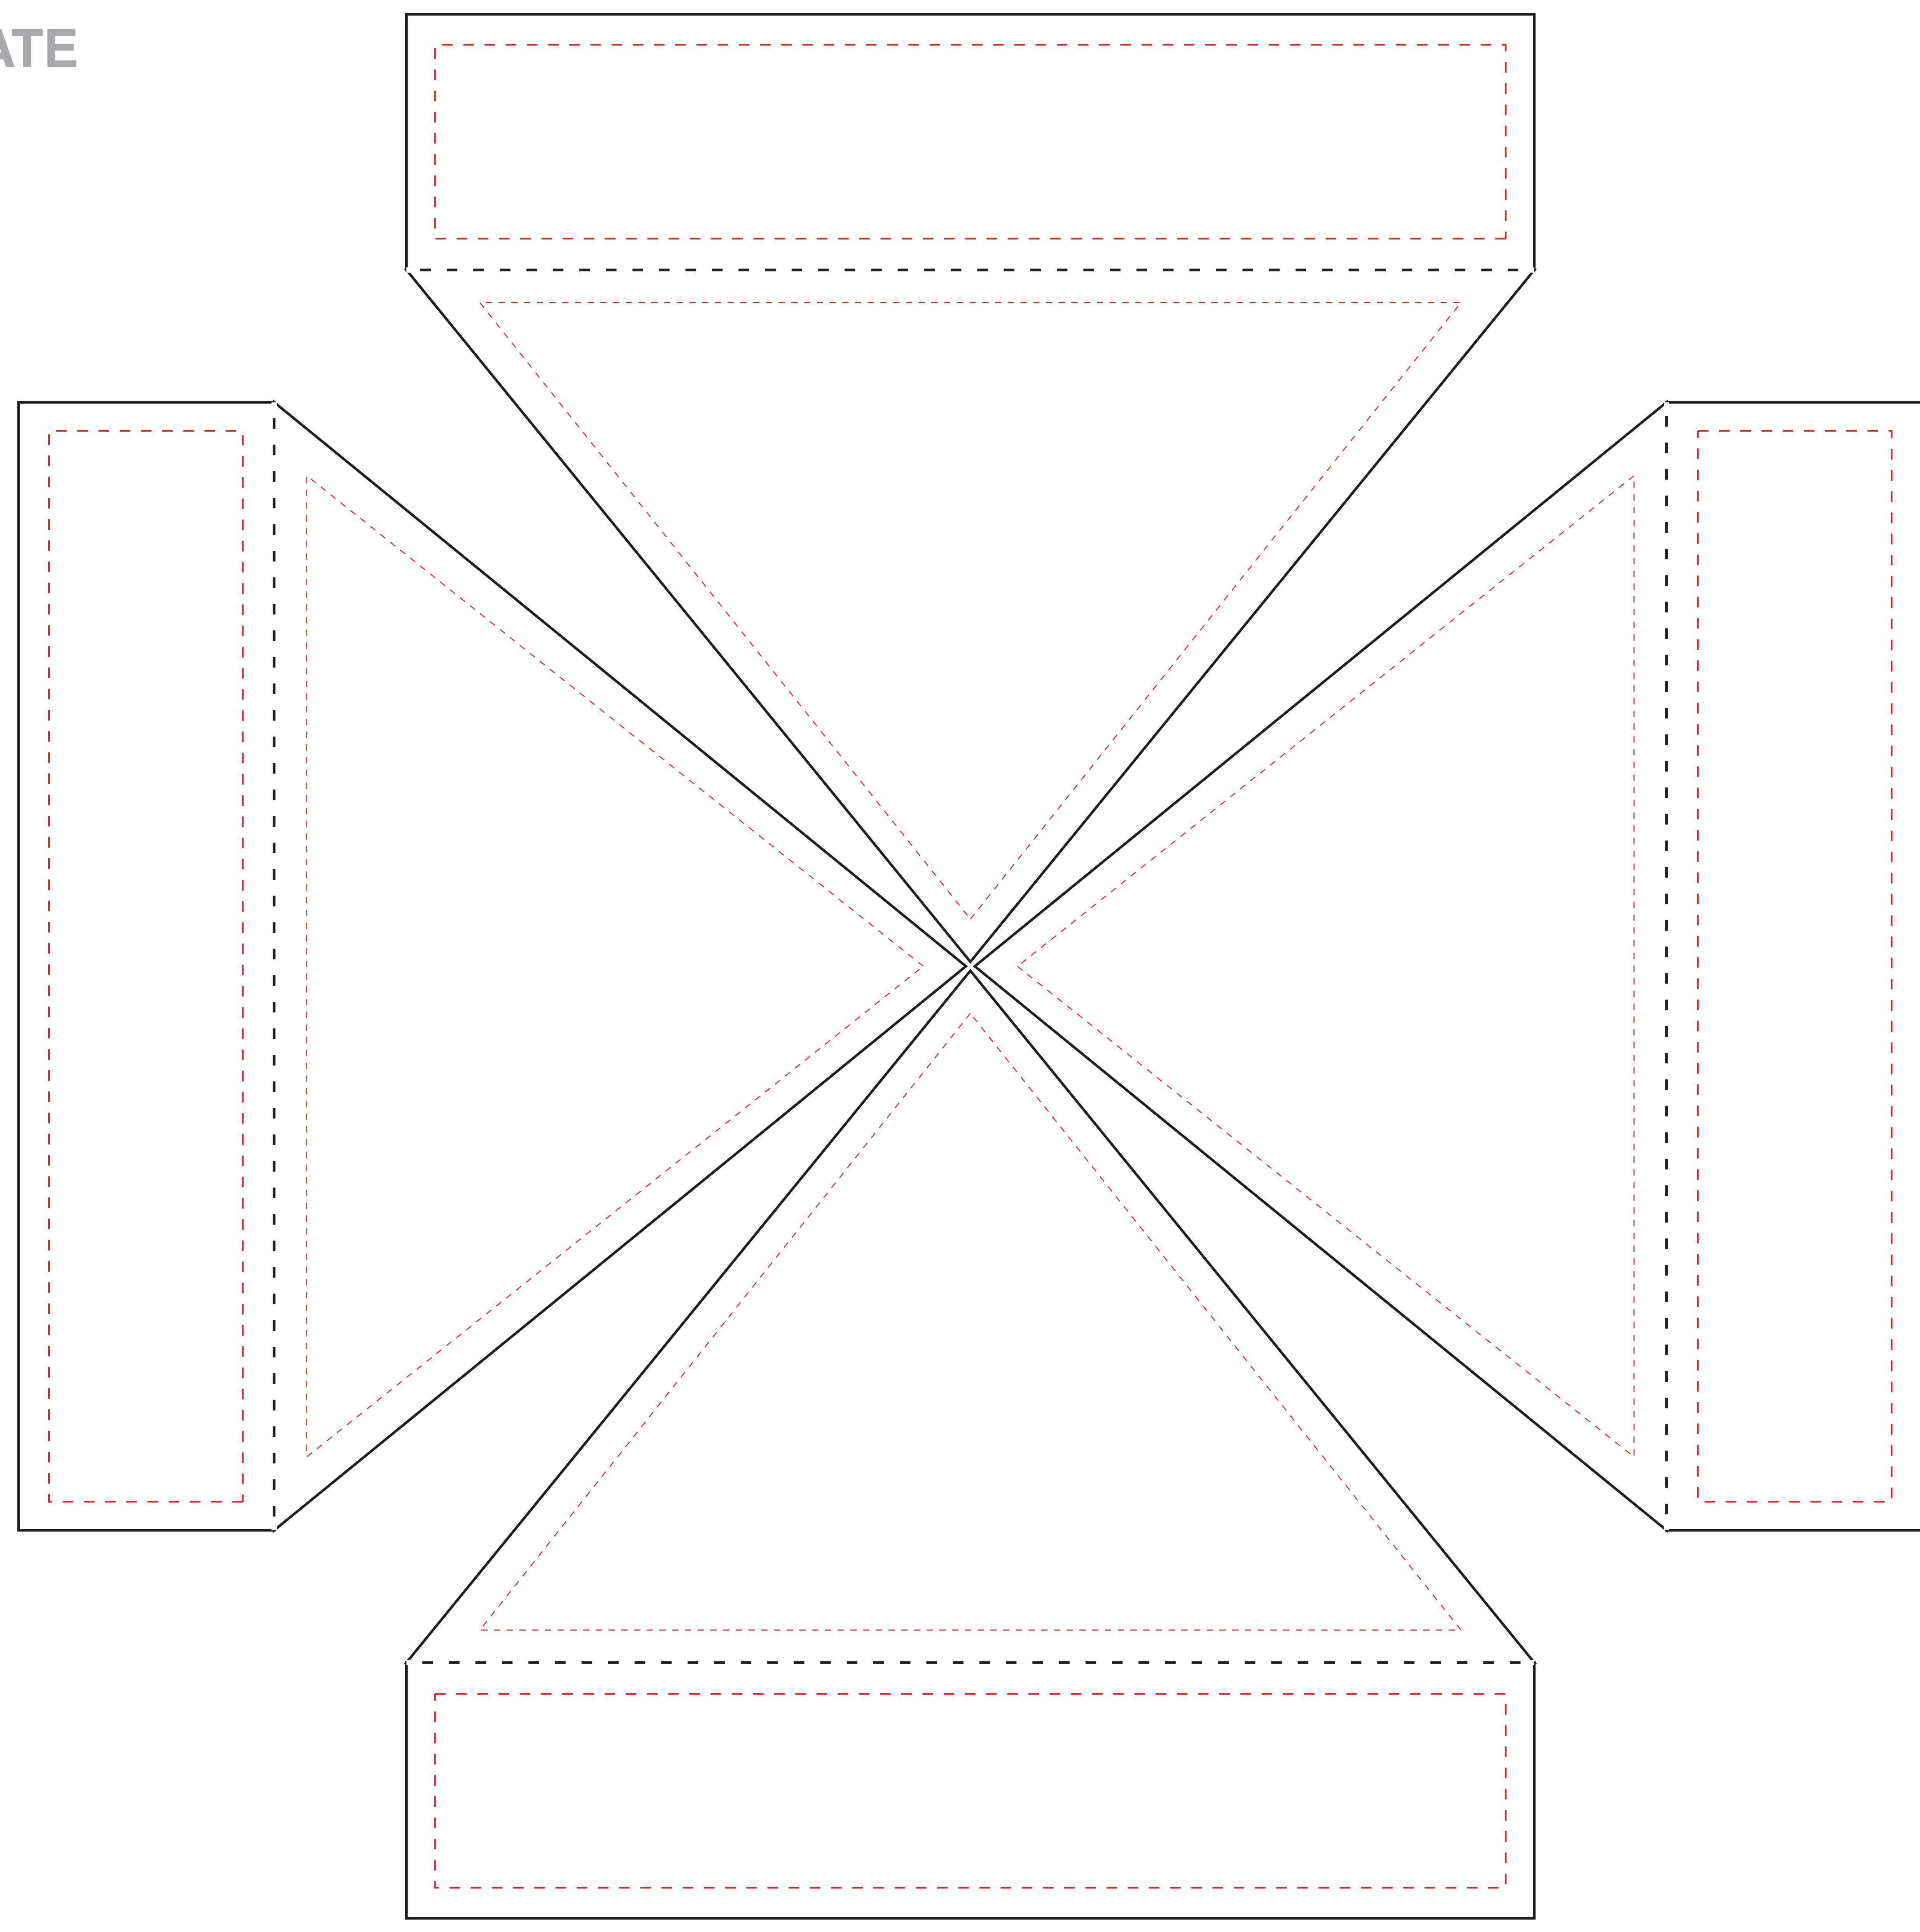

## CANOPYTENT TEMPLATE 5' x 5' Tent

BACKGROUND

SAFE DESIGN AREA

## ART GUIDELINES

Template is set up to 50% scale.

Do not resize template or change size/shape of pole sleeve.

Convert all text to outlines.

Pantone Solid Coated colors should be used to ensure matching.

We accept MAC or PC versions of art.