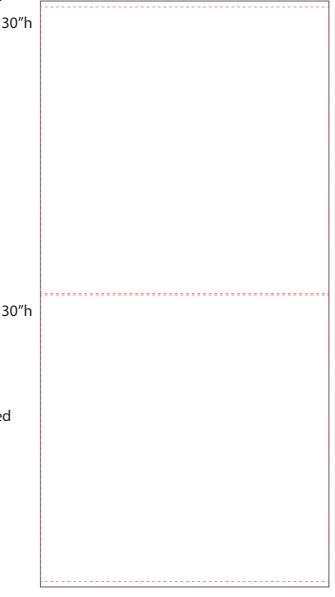

**BANNER BACKGROUND** 30"w x 61"h

SAFE DESIGN AREA 30"w x 60"h

## **ART GUIDELINES**

Template is set up to 10% scale.

Do not resize template or change size/shape of pole sleeve.

Convert all text to outlines.

Pantone Solid Coated colors should be used to ensure matching.

We accept MAC or PC versions of art.

30″h

Digital Printing Requirements: All art must be Vector/original art, saved as an .EPS or an .AI file, with all fonts converted to curves. If the artwork includes a photographic image, the image must be submitted as a 300 DPI (150 DPI minimum) at actual print size. Please note that we are limited to using files that are 900MB or less. Files which are too large to be emailed may be submitted, at no charge, through Wetransfer.com

(Note: PDF files may be useable but must be reviewed first by our Art Dept. to assure quality)

|                                                                                                                                                                                                                                                                                                                                                                                                                                                                                        | ″h |
|----------------------------------------------------------------------------------------------------------------------------------------------------------------------------------------------------------------------------------------------------------------------------------------------------------------------------------------------------------------------------------------------------------------------------------------------------------------------------------------|----|
| BANNER BACKGROUND 30"w x 73"h                                                                                                                                                                                                                                                                                                                                                                                                                                                          |    |
| 30<br>SAFE DESIGN AREA 30″w x 72″h                                                                                                                                                                                                                                                                                                                                                                                                                                                     | ″h |
| ART GUIDELINES                                                                                                                                                                                                                                                                                                                                                                                                                                                                         |    |
| Template is set up to 10% scale.                                                                                                                                                                                                                                                                                                                                                                                                                                                       |    |
| Do not resize template or change size/shape of pole sleeve.                                                                                                                                                                                                                                                                                                                                                                                                                            |    |
| Convert all text to outlines.                                                                                                                                                                                                                                                                                                                                                                                                                                                          |    |
| Pantone Solid Coated colors should be used to ensure matching.                                                                                                                                                                                                                                                                                                                                                                                                                         |    |
| We accept MAC or PC versions of art.                                                                                                                                                                                                                                                                                                                                                                                                                                                   |    |
| <sup>30</sup><br>Digital Printing Requirements: All art must be<br>Vector/original art, saved as an .EPS or an .Al file,<br>with all fonts converted to curves. If the artwork<br>includes a photographic image, the image must<br>be submitted as a 300 DPI (150 DPI minimum)<br>at actual print size. Please note that we are limited<br>to using files that are 900MB or less. Files which<br>are too large to be emailed may be submitted,<br>at no charge, through Wetransfer.com | "h |
| (Note: PDF files may be useable but must be reviewed first by our Art Dept. to assure quality)                                                                                                                                                                                                                                                                                                                                                                                         |    |
| RED IRON<br>BRAND SOLUTIONS                                                                                                                                                                                                                                                                                                                                                                                                                                                            |    |