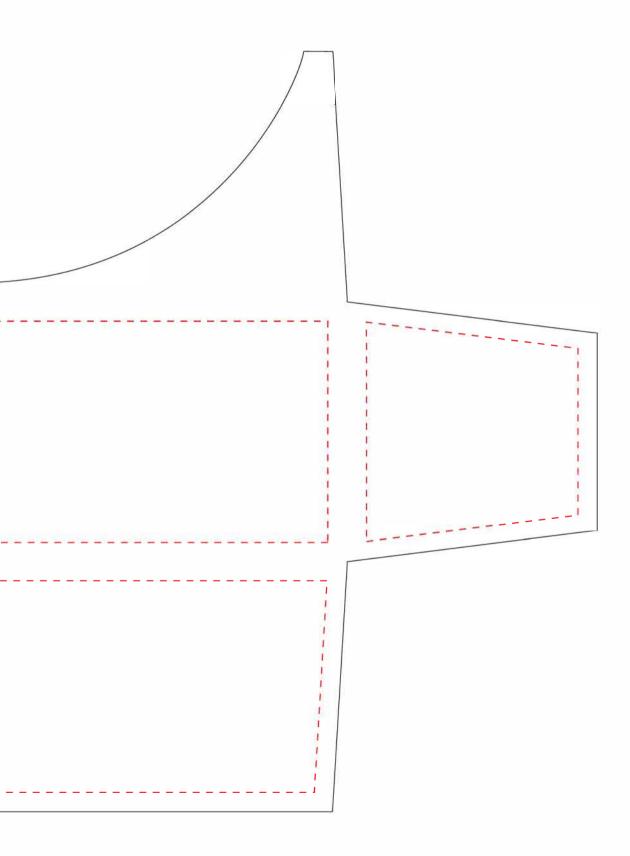

# 6' Stretched Style Template

BACKGROUND

### **ART GUIDELINES**

Template is set up to 10% scale.

Do not resize template or change size/shape of pole sleeve.

Please keep all Text and/or logos 1" from all sides

(Note: PDF files may be useable but must be reviewed first by our Art Dept. to assure quality)