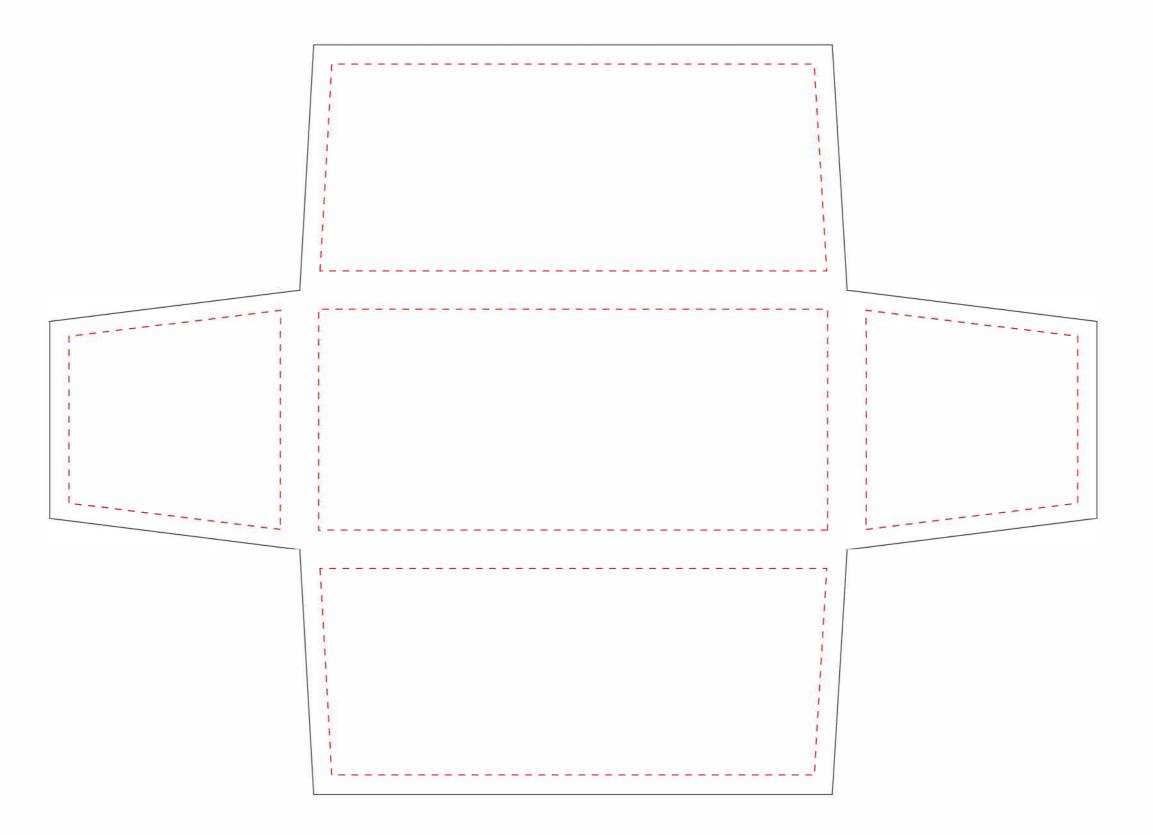

## 8' Stretched Style Template

BACKGROUND

## **ART GUIDELINES**

#### Template is set up to 10% scale.

Do not resize template or change size/shape of pole sleeve.

#### Convert all text to outlines.

We accept MAC or PC versions of art.

Digital Printing Requirements: All art must be Vector/original art, saved as an .EPS or an .Al file, with all fonts converted to curves. If the artwork includes a photographic image, the image must be submitted as a 300 DPI (150 DPI minimum) at actual print size. Please note that we are limited to using files that are 900MB or less. Files which are too large to be emailed may be submitted, at no charge, through Wetransfer.com

Please keep all Text and/or logos 1"from all sides

(Note: PDF files may be useable but must be reviewed first by our Art Dept. to assure quality)