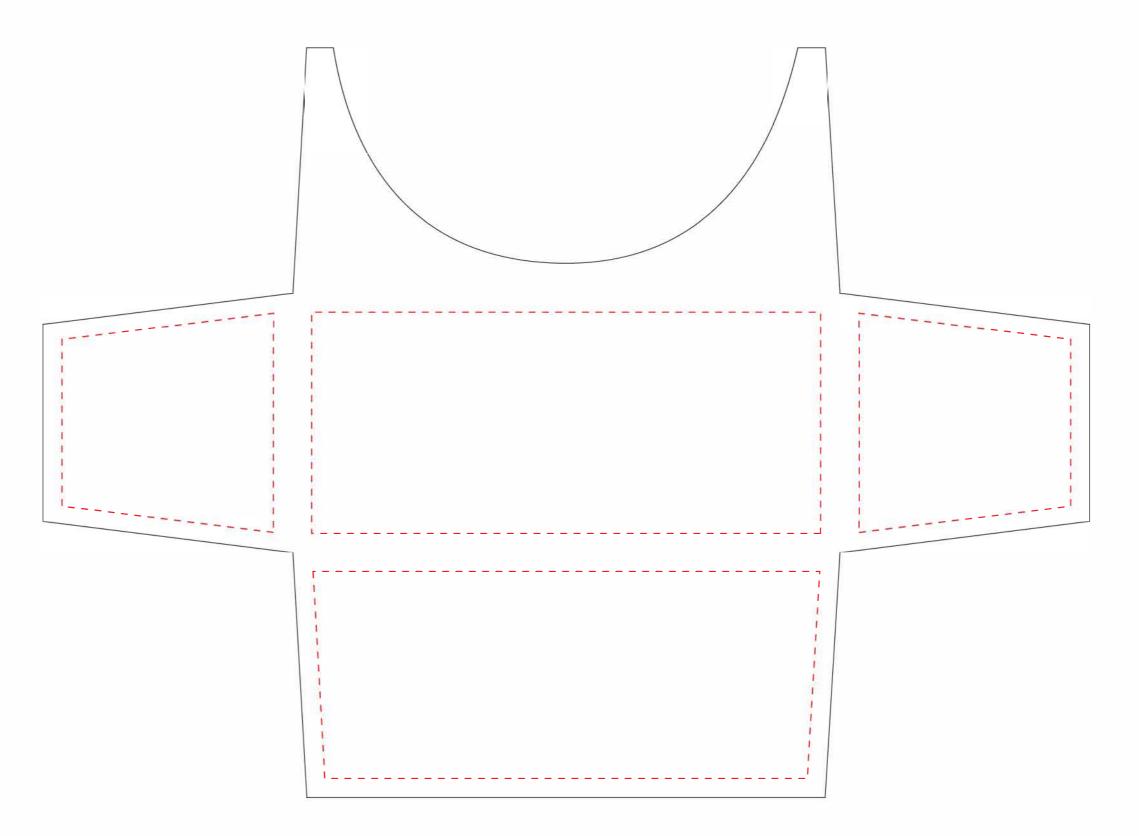

# 6' Stretched Style Template

BACKGROUND

### **ART GUIDELINES**

Template is set up to 10% scale.

Do not resize template or change size/shape of pole sleeve.

#### Convert all text to outlines.

We accept MAC or PC versions of art.

Digital Printing Requirements: All art must be Vector/original art, saved as an .EPS or an .Al file, with all fonts converted to curves. If the artwork includes a photographic image, the image must be submitted as a 300 DPI (150 DPI minimum) at actual print size. Please note that we are limited to using files that are 900MB or less. Files which are too large to be emailed may be submitted, at no charge, through Wetransfer.com

Please keep all Text and/or logos 1" from all sides

(Note: PDF files may be useable but must be reviewed first by our Art Dept. to assure quality)