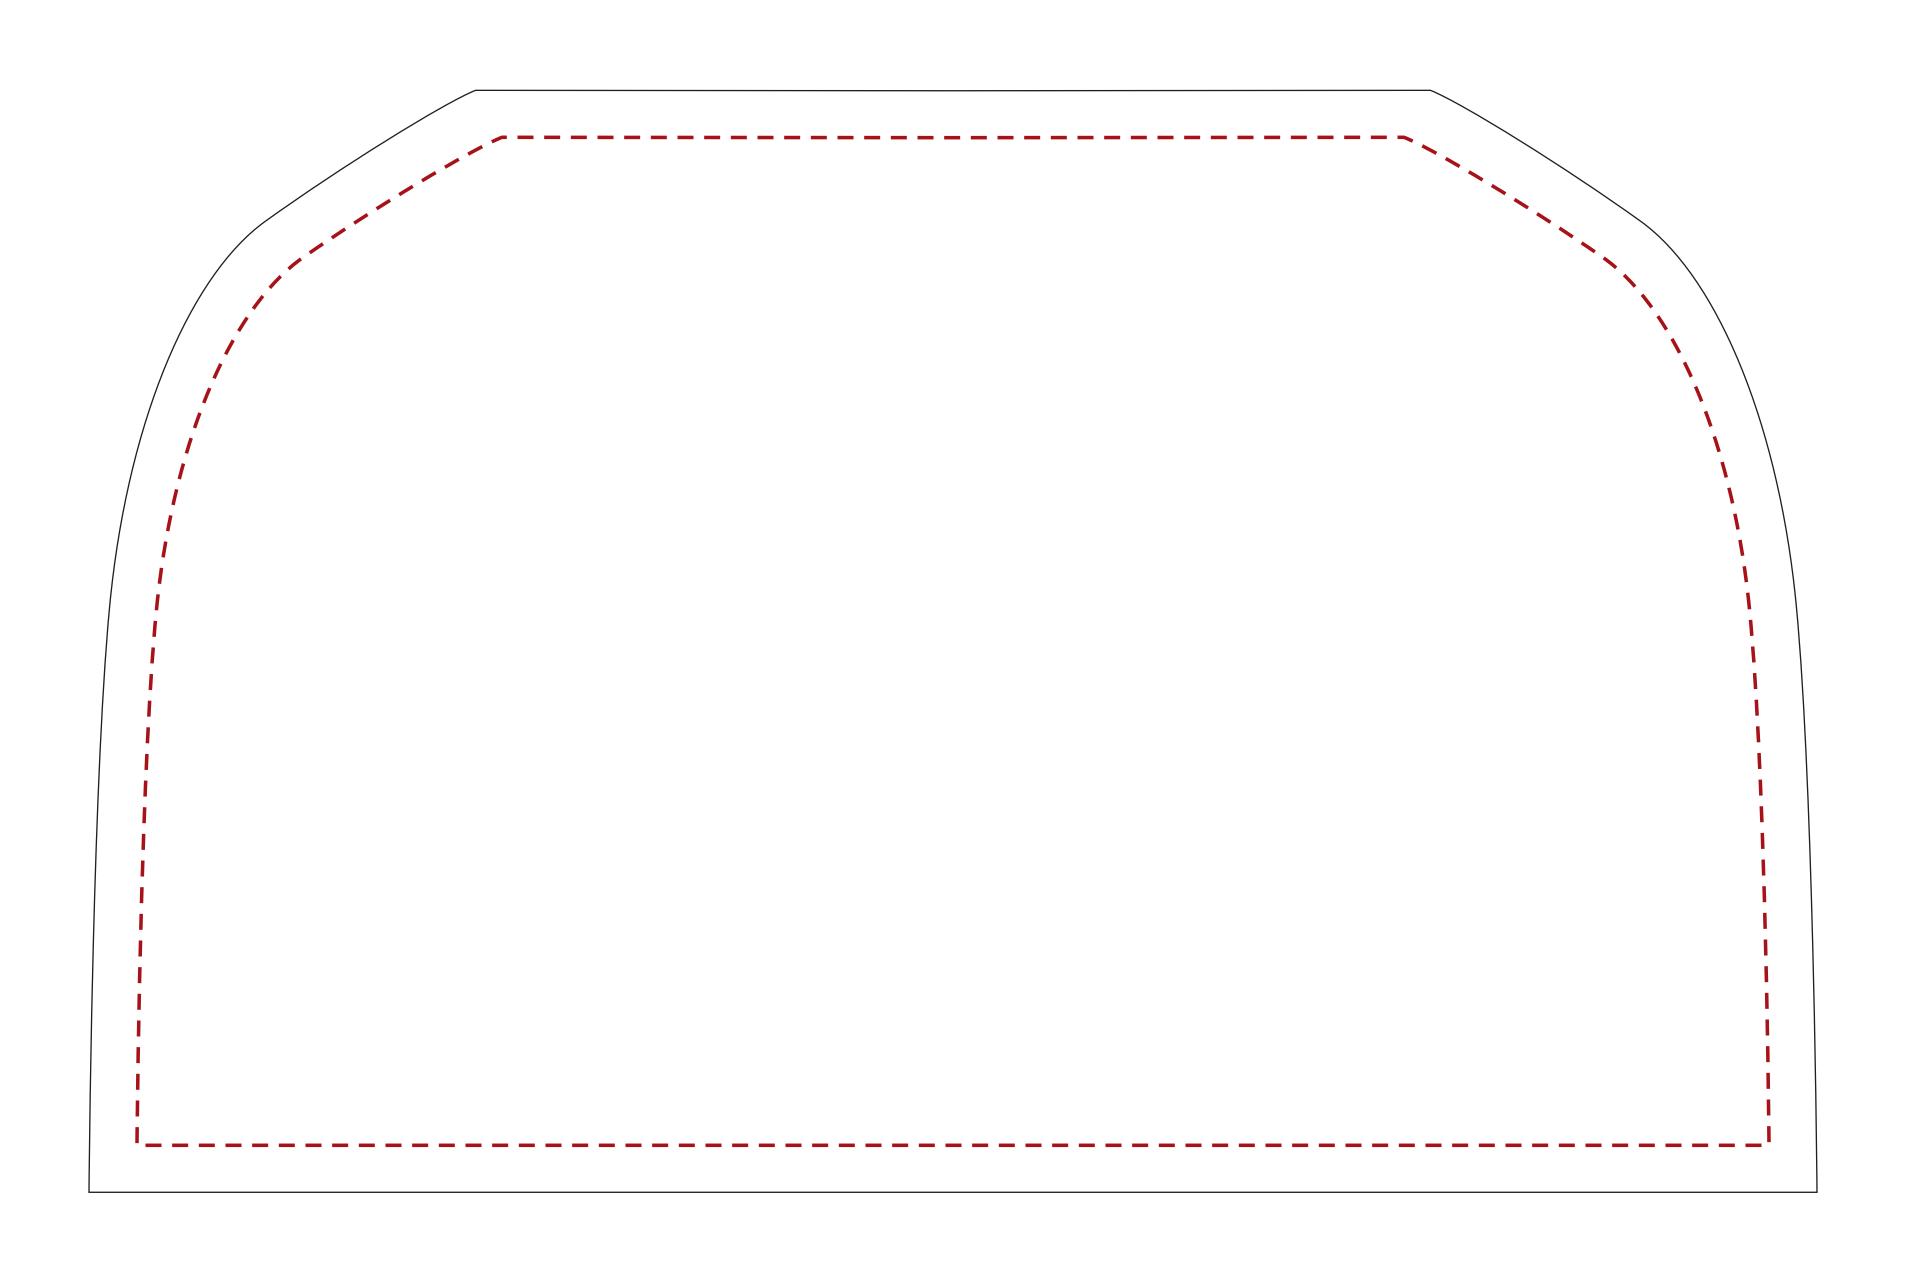

## Item #713-4SP - Stretch Chair Cover- Double Sided

(If possible, when supplying or creating the file, please submit the file in CMYK mode.)

(Note: PDF files may be useable but must be reviewed first by our Art Dept. to assure quality)

Template is set to scale