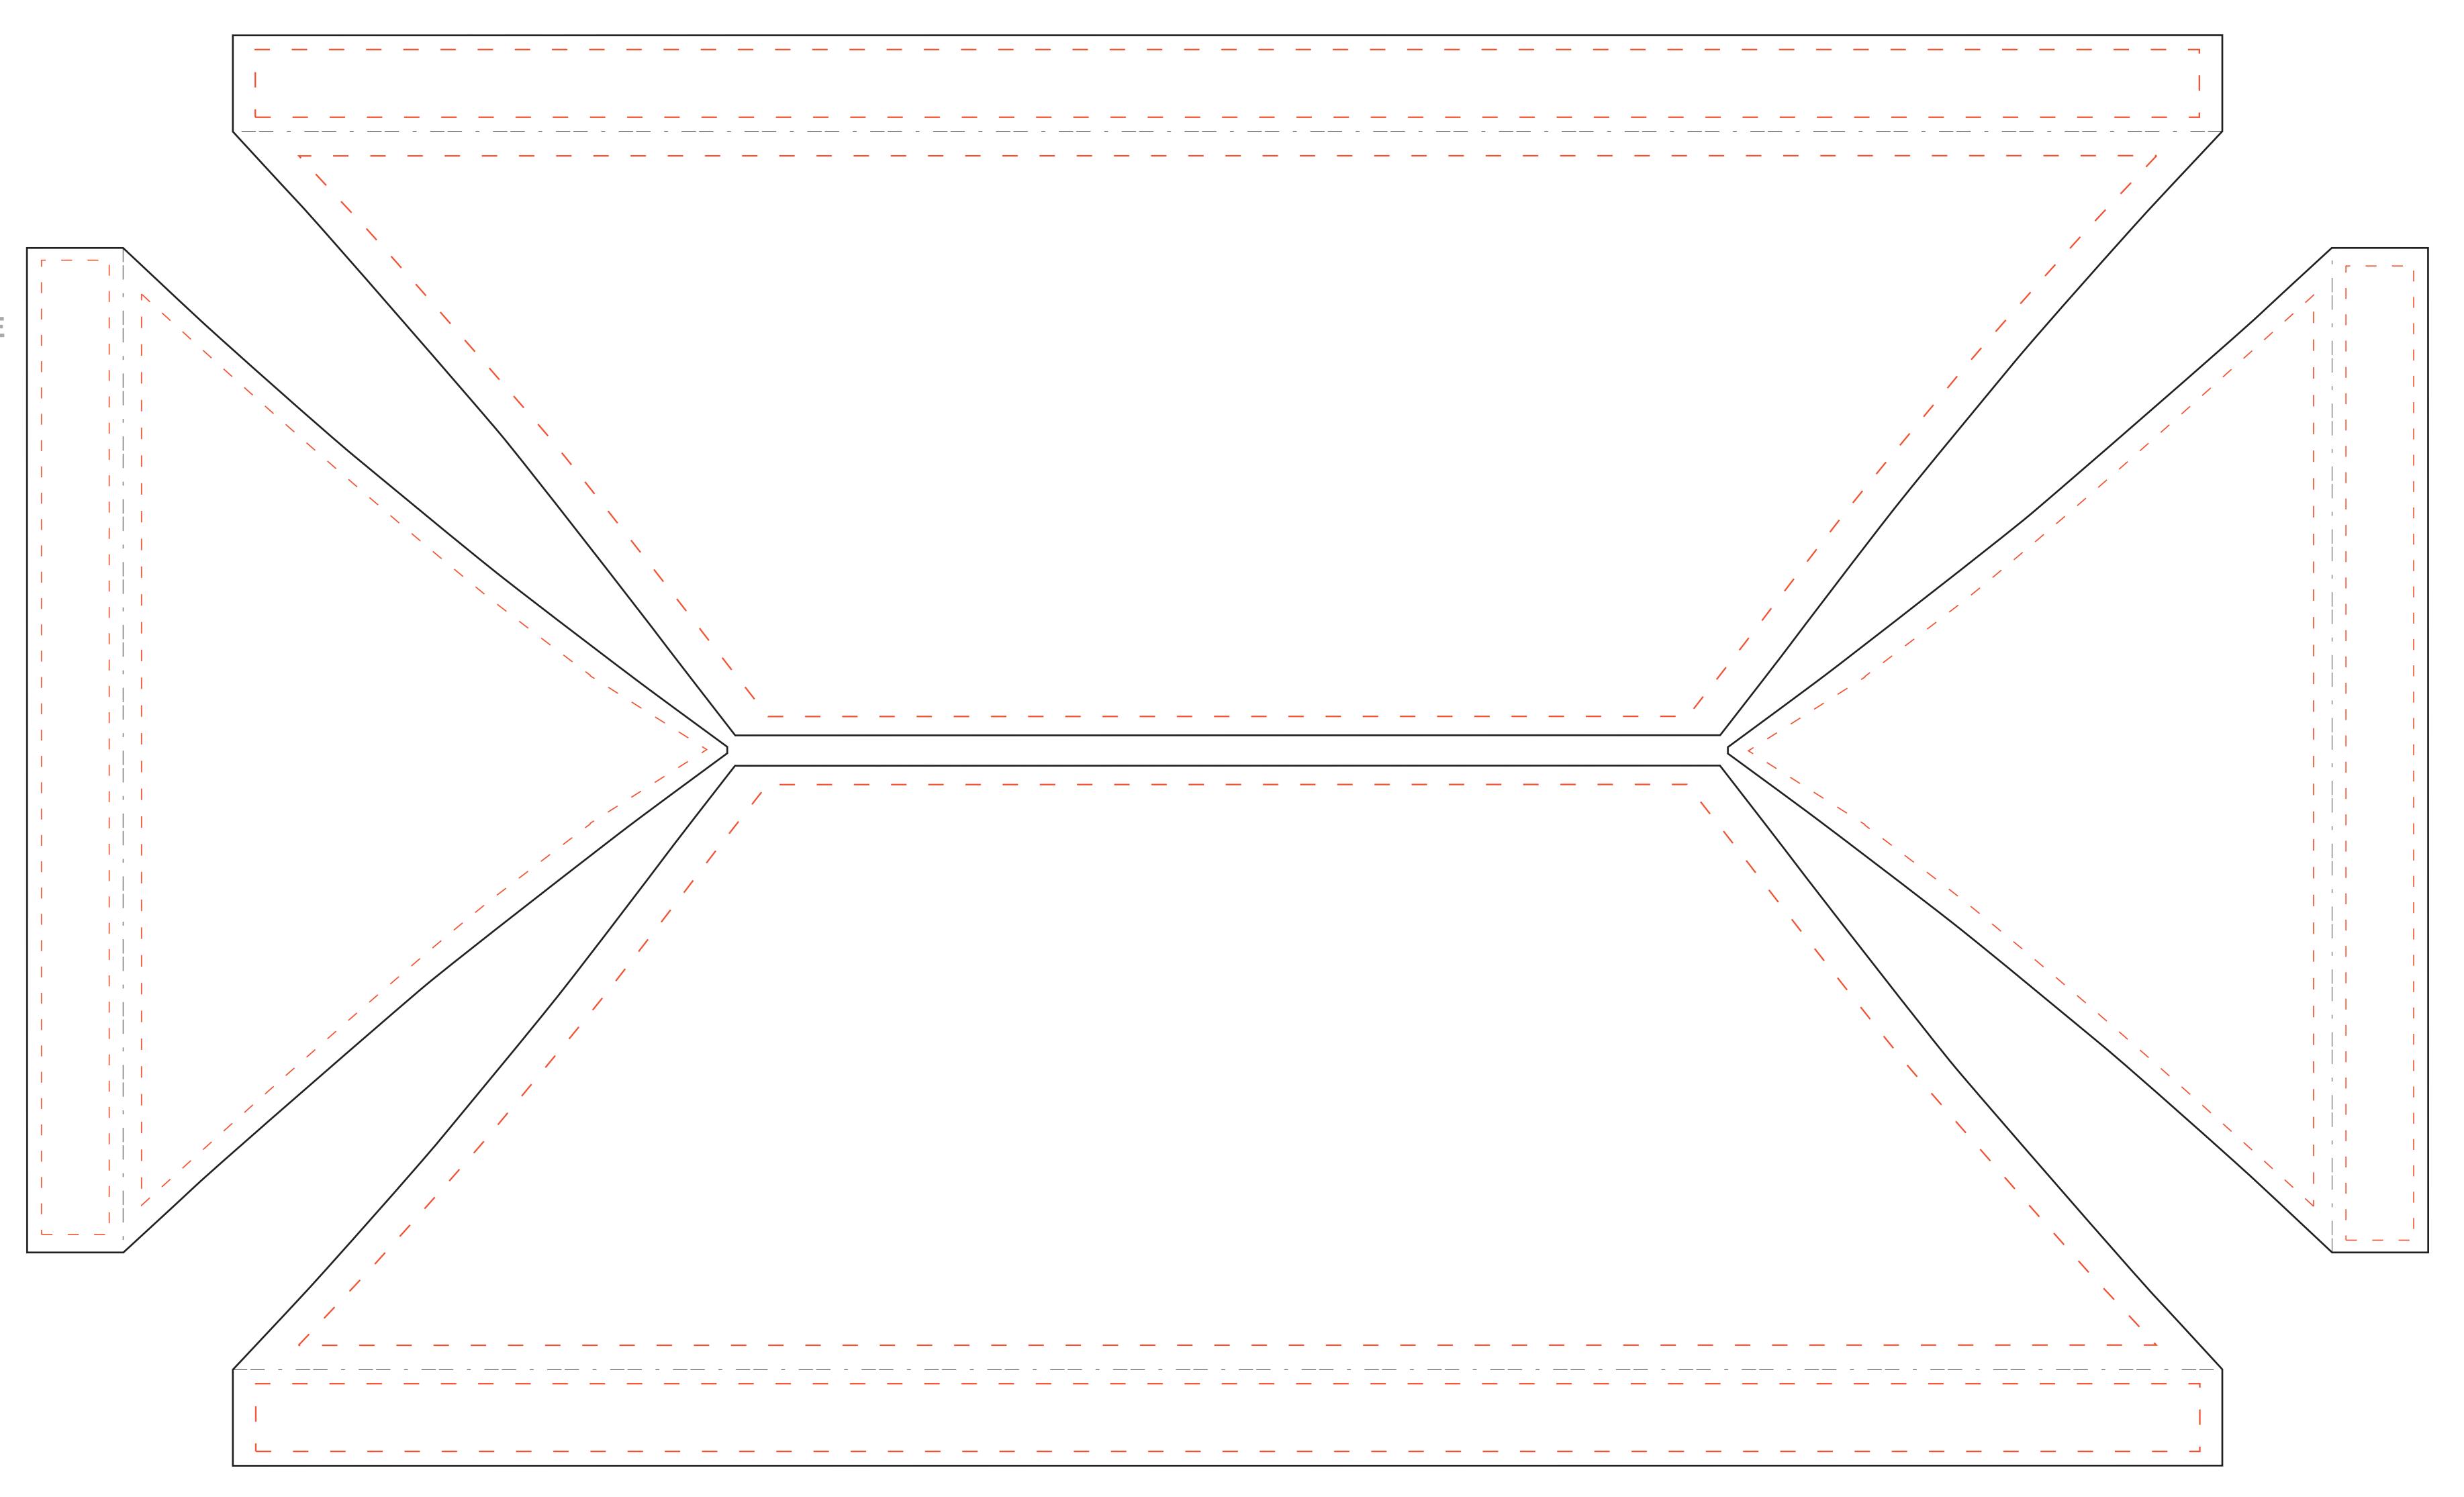

## CANOPY TENT TEMPLATE 13' x 26' Tent

BACKGROUND

SAFE DESIGN AREA

**ART GUIDELINES** 

Template is set up to 10% scale.

Do not resize template or change size/shape of pole sleeve.

Convert all text to outlines.