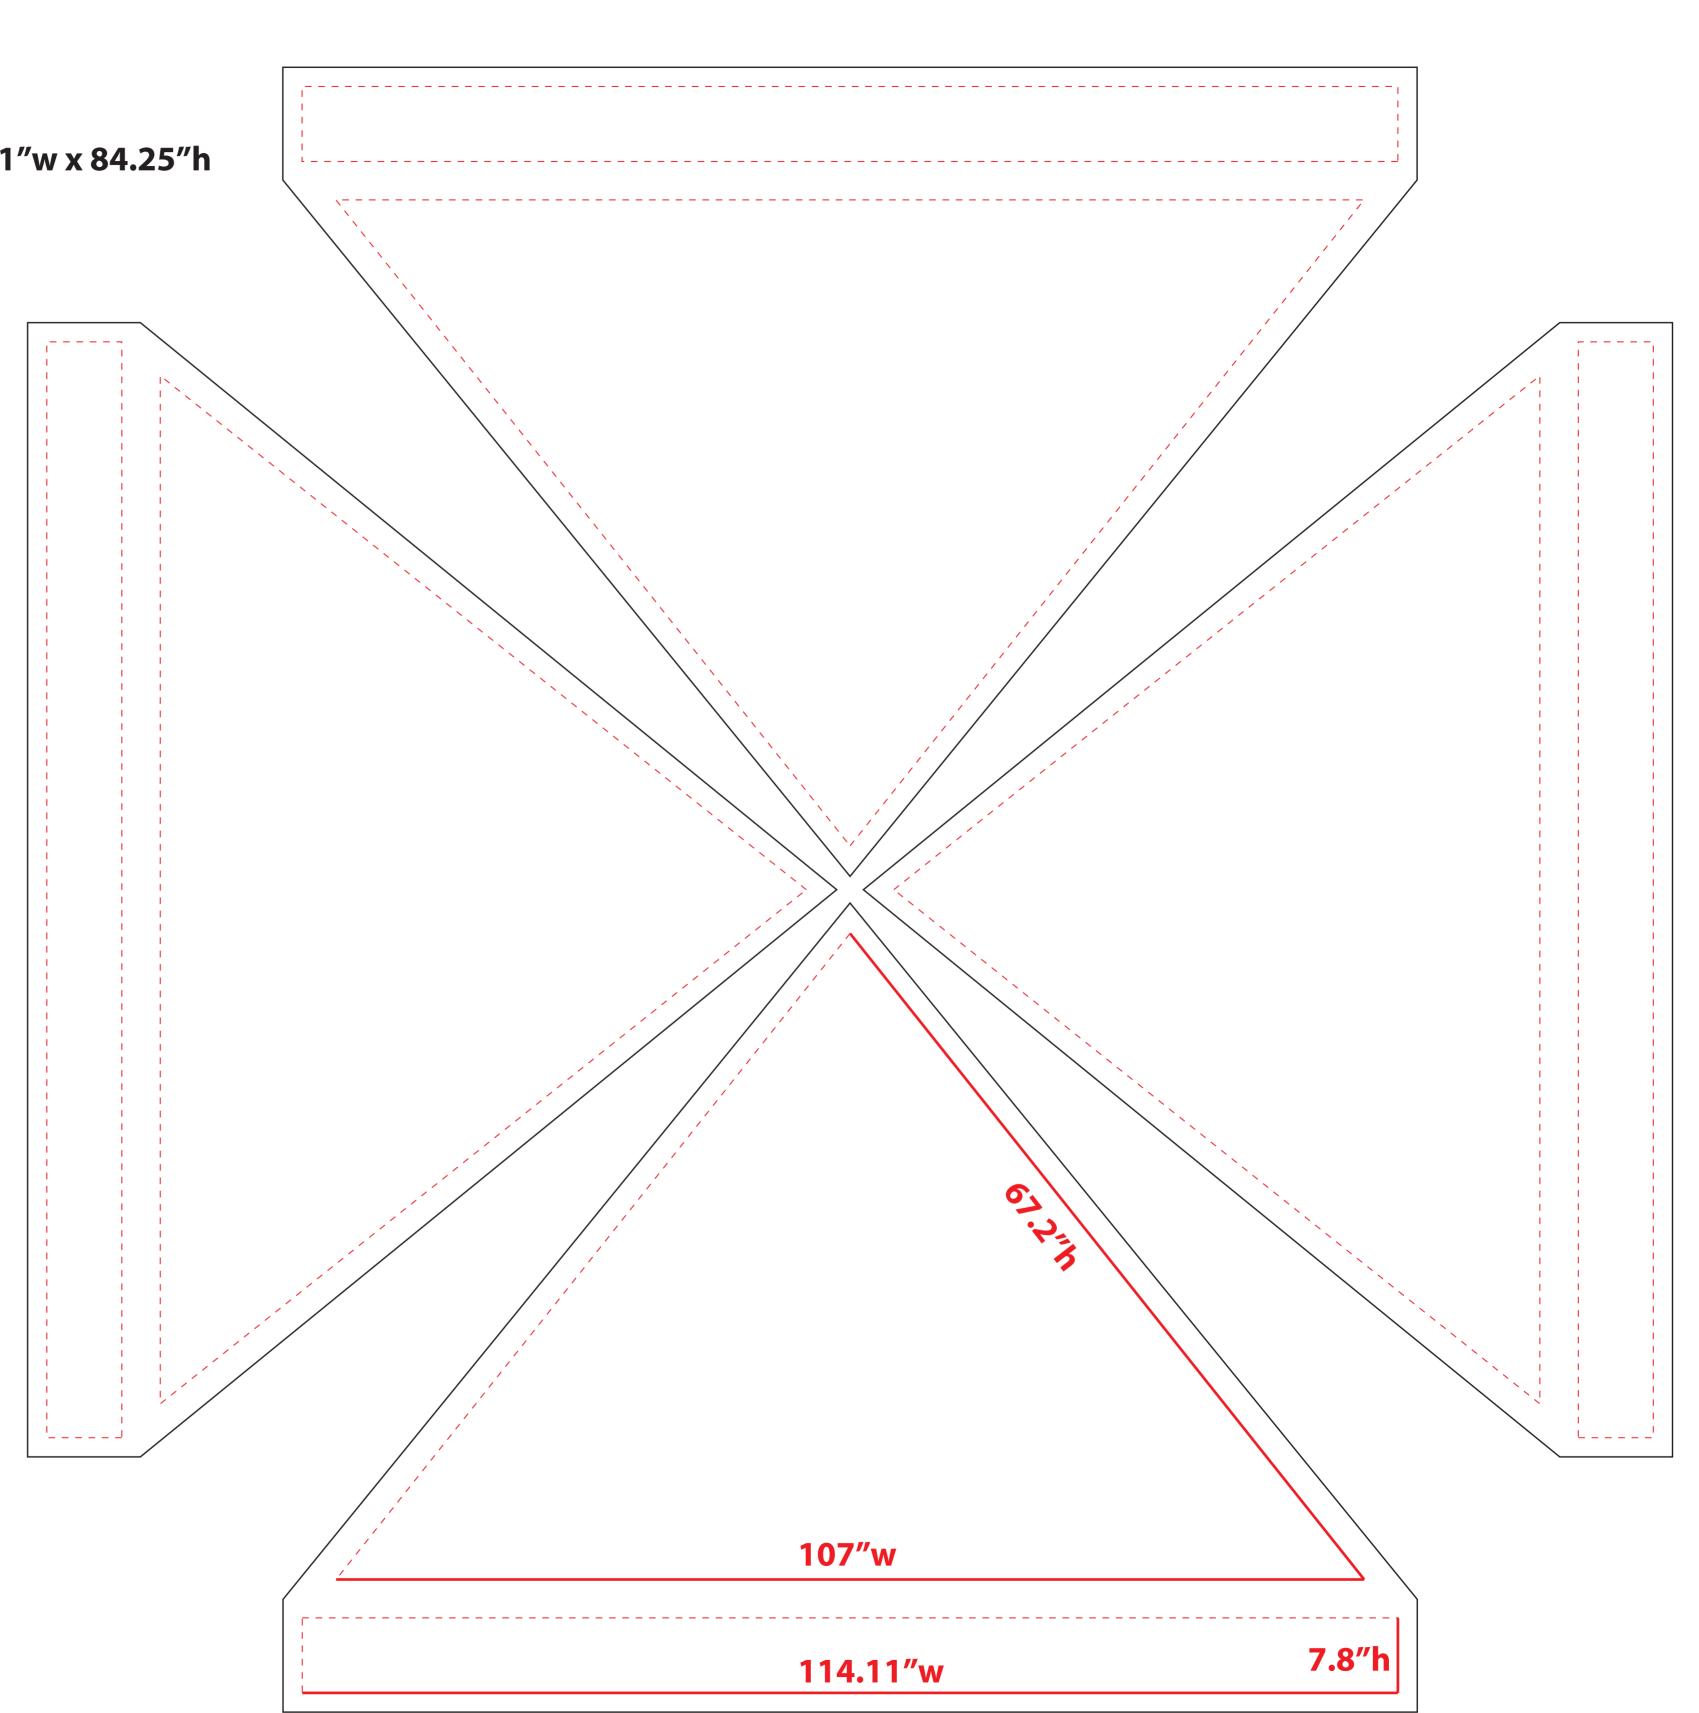

## **CANOPY TENT TEMPLATE**

10'X10'

1 Tent Canopy Side- Background: 118.11"w x 84.25"h

**Safe Design Area** 

Canopy: 107"w x 67.27"h Valance: 114.11"w x 7.8"h